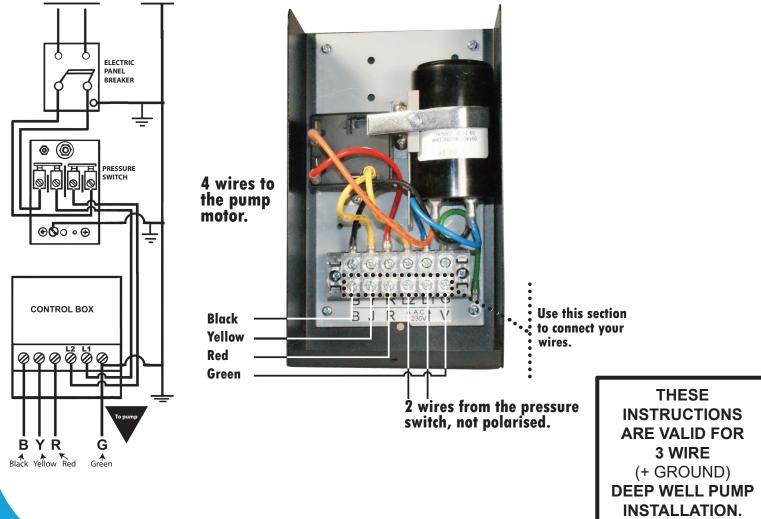

## MODEL 125375H CONTROL BOX CONNECTION

| 1 10000 1000 11000  |
|---------------------|
| instructions        |
| carefully. Failure  |
| to comply to        |
| instructions        |
| and <b>designed</b> |
| operation of        |
| this system,        |
| may <b>void</b>     |
| the warranty.       |
|                     |