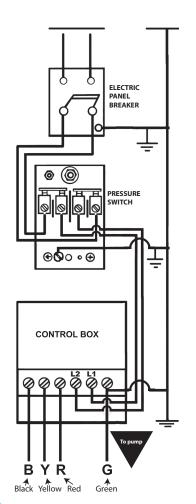

2190 Dagenais Blvd. West Tel.: 514.337.4415 Laval (Quebec) Fax: 514.337.4029 Canada info@burcam.com H7L 5X9 see us at www.burcam.com

We recommend that a licensed electrician be employed to do wiring to the pressure switch. Permanently ground the motor in accordance to the electrical codes for your area.

Do not use an extension cord to connect your pump to the power source. From your distribution panel to the pressure switch, install a wire gauge no smaller than 14 gauge. See the wire chart for wire length above 100'.

## **CONTROL BOX** CONNECTION

Please read these instructions carefully. Failure to comply to instructions and designed operation of this system, may void the warranty.

| WIRE CHART                                    |     |            |           |           |          |          |
|-----------------------------------------------|-----|------------|-----------|-----------|----------|----------|
|                                               |     | GAUGE      |           |           |          |          |
| HP                                            | V   | 1 <u>4</u> | <u>12</u> | <u>10</u> | <u>8</u> | <u>6</u> |
| 1/2                                           | 115 | 100'       | 160'      | 250'      | 390'     | 620'     |
| 1/2                                           | 230 | 400'       | 650'      | 1020'     | 1610'    | 2510'    |
| 3/4                                           | 230 | 300'       | 480'      | 760'      | 1200'    | 1870'    |
| 1.0                                           | 230 | 250'       | 400'      | 630'      | 900'     | 1540'    |
| 1.5                                           | 230 | 190'       | 310'      | 480'      | 770'     | 1200'    |
| * If you need other configuration, contact us |     |            |           |           |          |          |

Use this section to connect your wires.

2 wires from the pressure switch, not polarised.

THESE **INSTRUCTIONS ARE VALID FOR** 3 WIRE (+ GROUND) **DEEP WELL PUMP** INSTALLATION.