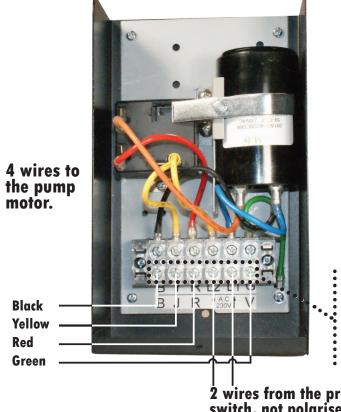

## **CONTROL BOX** CONNECTION

Please read these instructions carefully. Failure to comply to instructions and designed operation of this system, may void the warranty.

| WIRE CHART                                    |     |            |           |           |          |          |
|-----------------------------------------------|-----|------------|-----------|-----------|----------|----------|
|                                               |     | GAUGE      |           |           |          |          |
| HP                                            | V   | 1 <u>4</u> | <u>12</u> | <u>10</u> | <u>8</u> | <u>6</u> |
| 1/2                                           | 115 | 100'       | 160'      | 250'      | 390'     | 620'     |
| 1/2                                           | 230 | 400'       | 650'      | 1020'     | 1610'    | 2510'    |
| 3/4                                           | 230 | 300'       | 480'      | 760'      | 1200'    | 1870'    |
| 1.0                                           | 230 | 250'       | 400'      | 630'      | 900'     | 1540'    |
| 1.5                                           | 230 | 190'       | 310'      | 480'      | 770'     | 1200'    |
| * If you need other configuration, contact us |     |            |           |           |          |          |

Use this section to connect your wires.

2 wires from the pressure switch, not polarised.

THESE **INSTRUCTIONS ARE VALID FOR** 3 WIRE (+ GROUND) **DEEP WELL PUMP** INSTALLATION.