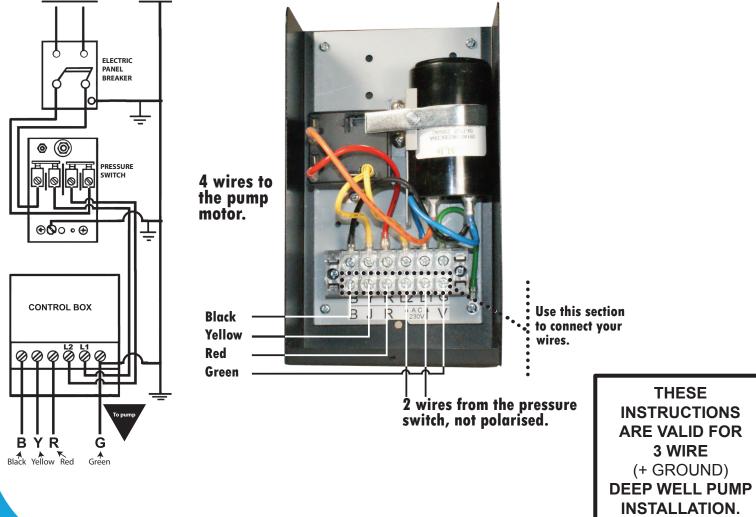

## MODEL 125328H CONTROL BOX CONNECTION

Please read these instructions carefully. **Failure** to comply to instructions and **designed** operation of this system, may **void** the warranty.

|     |     | GAUGE      |           |           |          |          |
|-----|-----|------------|-----------|-----------|----------|----------|
| HP  | V   | 1 <u>4</u> | <u>12</u> | <u>10</u> | <u>8</u> | <u>6</u> |
| 1/2 | 115 | 100'       | 160'      | 250'      | 390'     | 620      |
| 1/2 | 230 | 400'       | 650'      | 1020'     | 1610'    | 2510     |
| 3/4 | 230 | 300'       | 480'      | 760'      | 1200'    | 1870     |
| 1.0 | 230 | 250'       | 400'      | 630'      | 900'     | 1540     |
| 1.5 | 230 | 190'       | 310'      | 480'      | 770'     | 1200     |