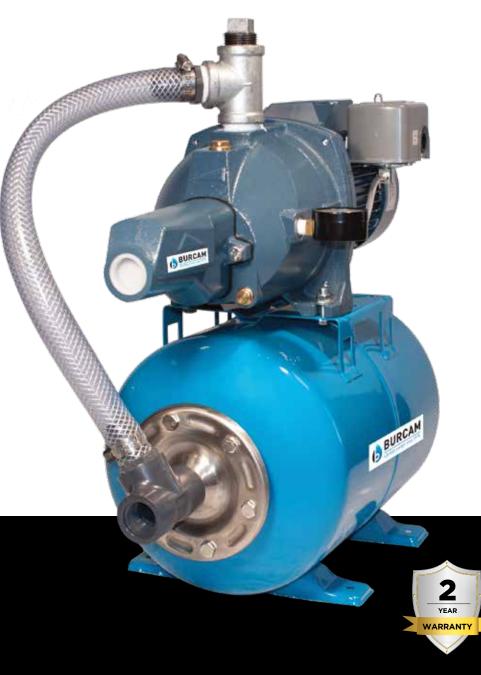

## S/A HP CAST IRON CONVERTIBLE JET PUMP SYSTEM

|                                    | Shallow Well | Deep Well  |
|------------------------------------|--------------|------------|
| Pumps up to :                      | 820 US GPH   | 685 US GPH |
| Maximum vertical :<br>suction lift | 25 Feet      | 70 Feet    |

## EASY TO PRIME large pump body

- 1" NPT Connection
- 115/230V motor, totally enclosed fan-cooled
- Bearing to bearing stainless steel motor shaft
- 21 US gallon steel air pressure tank
- No water-air contact
- No water-tank contact
- No waterlogging, eliminates the need for air volume controls