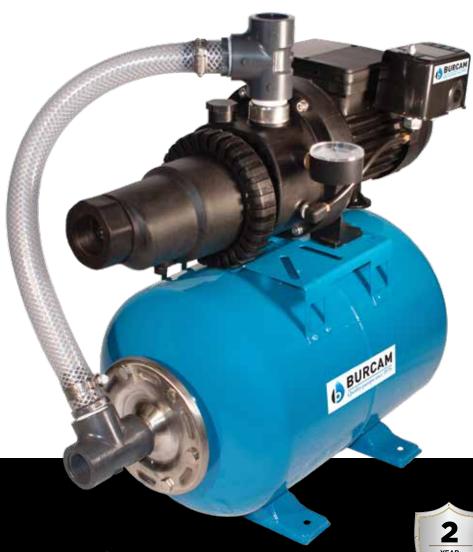

## NORYL CONVERTIBLE JET PUMP SYSTEM

Shallow Well Deep Well 800 US GPH 675 US GPH

Maximum vertical: 25 Feet 80 Feet suction lift

1.5m

- 1 1/4" suction
- 1" discharge
- Totally enclosed fan-cooled motor 115/230V, 60Hz, bearing to bearing stainless steel motor shaft, with automatic thermal and overload protection, and full-time run capacitor
- Stainless steel mechanical seal
- Easy to prime large pump body

## Noryl pump body and ejector to prevent rust contamination.

- 16 US gallon steel air pressure tank
- No water-air contact

WARRANTY

- No water-tank contact