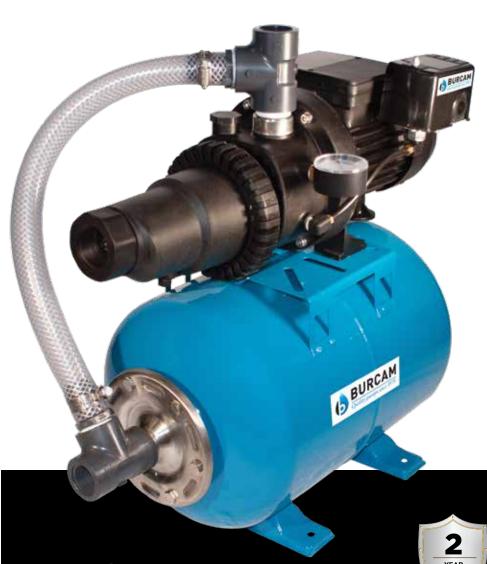

# 3/4 HP

506727P

#### **NORYL CONVERTIBLE JET PUMP SYSTEM**

Shallow Well Deep Well 800 US GPH 675 US GPH Pumps up to:

Maximum vertical: 25 Feet 80 Feet suction lift

**Recommended for** home, cottage and farm applications

- 1 1/4" suction
- 1" discharge
- Totally enclosed fan-cooled motor 115/230V, 60Hz, bearing to bearing stainless steel motor shaft, with automatic thermal and overload protection, and full-time run capacitor
- Stainless steel mechanical seal
- Easy to prime large pump body

## Noryl pump body and ejector to prevent rust contamination.

- 7 US gallon steel air pressure tank
- No water-air contact

WARRANTY

- No water-tank contact