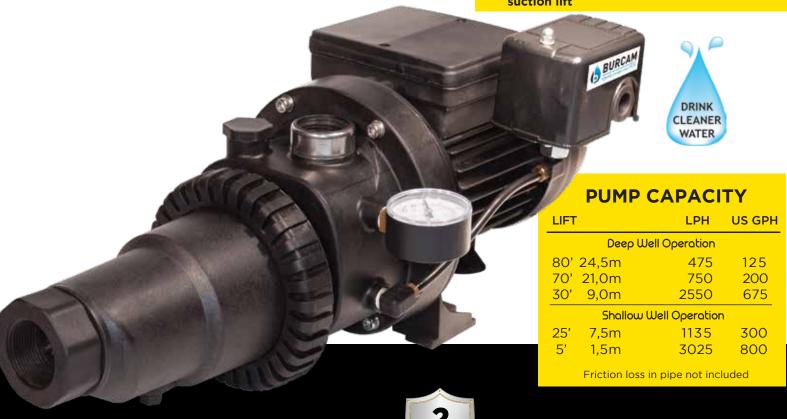

## NORYL CONVERTIBLE JET PUMP

Shallow Well Deep Well

Pumps up to: 800 US GPH 675 US GPH

Maximum vertical: 25 Feet 80 Feet suction lift

- 1 1/4" suction
- 1" discharge

Recommended for home, cottage and farm applications