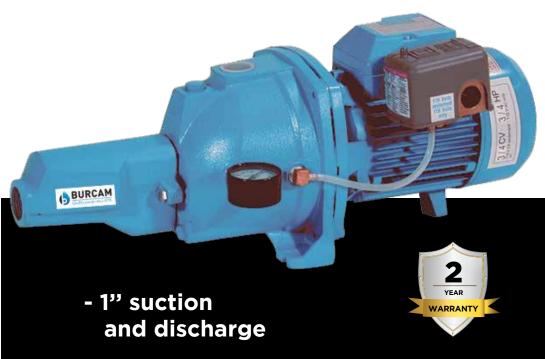

506721

**CAST IRON CONVERTIBLE JET PUMP** 

Shallow Well Deep Well 820 US GPH 685 US GPH Pumps up to: Maximum vertical: 25 Feet

suction lift

70 Feet

- Totally enclosed fan-cooled motor 115/230V, 60Hz, bearing to bearing stainless steel motor shaft, with automatic thermal and overload protection, and full-time run capacitor

- Stainless steel mechanical seal