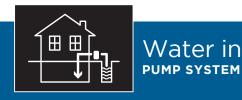

**CONVERTIBLE JET PUMP WITH ELECTRONIC CONTROL** 

> Shallow Well Deep Well

Maximum vertical: 25 Feet 70 Feet suction lift

**805 US GPH 650 US GPH** Pumps up to:

**Water Supply** Pressure Booster

**Shallow Well** Jet Pump with electronic control

506332

## **PUMP CAPACITY**

LIFT LPH **GPH US** Deep Well Operation 70' 21.0m 700 185 50' 9,0m 2460 650 Shallow Well Operation 25' 7,5m 1060 280 1.5m 3040 805

Friction in pipe not included

The electronic control PREVENTS THE PUMP from running dry

- 1" suction and discharge

- Cast iron pump body
- 115V motor, totally enclosed fan-cooled
- Bearing to bearing stainless steel motor shaft
- Full time running capacitor
- Stainless steel mechanical seal

No need for a pressure switch and pressure tank.



WARRANTY





BURCAM