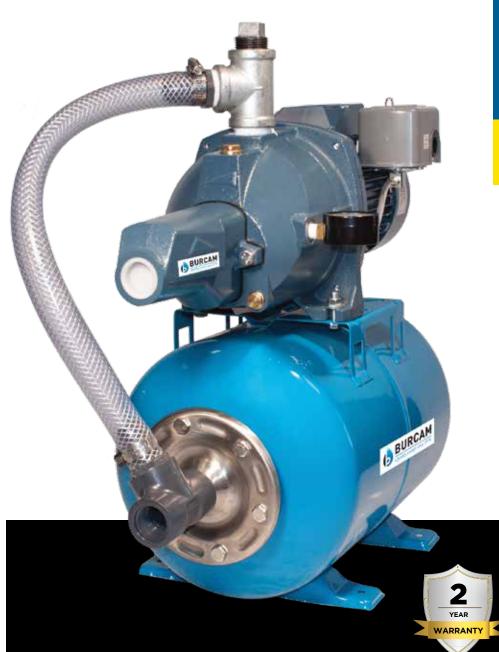

506331

## 1/2 HP

## CAST IRON CONVERTIBLE JET PUMP SYSTEM

Shallow Well Deep Well

Pumps up to: 805 US GPH 650 US GPH

Maximum vertical: 25 Feet 70 Feet suction lift

## **PUMP CAPACITY**

LIFT LPH **GPH US** Deep Well Operation 70' 21.0m 700 185 50' 9,0m 2460 650 Shallow Well Operation 25' 7,5m 1060 280 1.5m 3040 805 Friction in pipe not included

EASY TO PRIME large pump body

- 1" NPT Connection
- 115/230V motor, totally enclosed fan-cooled
- Bearing to bearing stainless steel motor shaft
- 21 US gallon steel air pressure tank
- No water-air contact
- No water-tank contact
- No waterlogging, eliminates the need for air volume controls