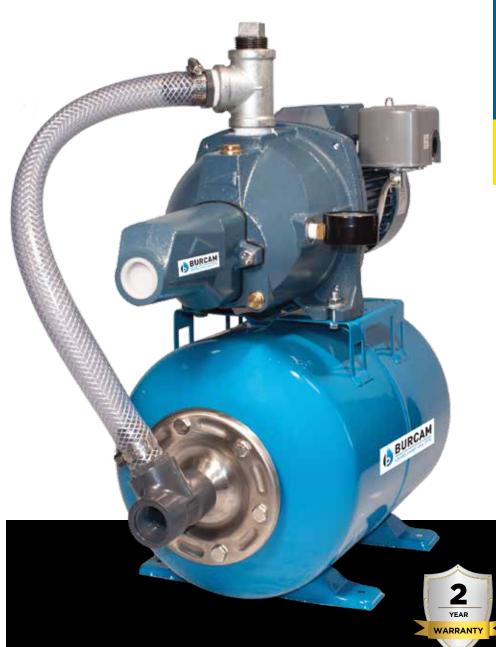

506328

1/2 HP

CAST IRON CONVERTIBLE JET PUMP SYSTEM

Shallow Well Deep Well

Pumps up to: 805 US GPH 650 US GPH

Maximum vertical: 25 Feet 70 Feet suction lift

**EASY TO PRIME** large pump body

- 1" NPT Connection
- 115/230V motor, totally enclosed fan-cooled
- Bearing to bearing stainless steel motor shaft
- 16 US gallon steel air pressure tank
- No water-air contact
- No water-tank contact
- No waterlogging, eliminates the need for air volume controls