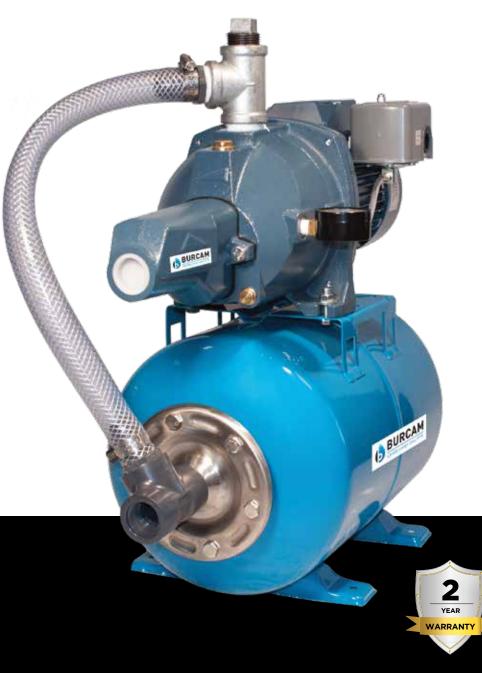

## CAST IRON CONVERTIBLE JET PUMP SYSTEM

|                                    | Shallow Well | Deep Well  |
|------------------------------------|--------------|------------|
| Pumps up to :                      | 805 US GPH   | 650 US GPH |
| Maximum vertical :<br>suction lift | 25 Feet      | 70 Feet    |

| PUMP CAPACITY          |       |      |        |  |  |
|------------------------|-------|------|--------|--|--|
| LIFT                   |       | LPH  | GPH US |  |  |
| Deep Well Operation    |       |      |        |  |  |
| 70'                    | 21,0m | 700  | 185    |  |  |
| 50'                    | 9,0m  | 2460 | 650    |  |  |
| Shallow Well Operation |       |      |        |  |  |
| 25'                    | 7,5m  | 1060 | 280    |  |  |
| 5'                     | 1,5m  | 3040 | 805    |  |  |

## EASY TO PRIME large pump body

- 1" NPT Connection
- 115/230V motor, totally enclosed fan-cooled
- Bearing to bearing stainless steel motor shaft
- 7 US gallon steel air pressure tank
- No water-air contact
- No water-tank contact
- No waterlogging, eliminates the need for air volume controls