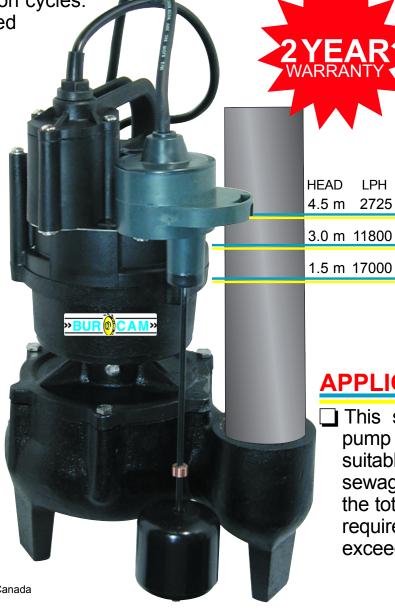

## SEWAGE PUMP SUBMERSIBLE

Designed for permanent installation and a maximum lift of 15' (4.5m) for light commercial, residential and cottages.

MODEL **400510** 

HEAD LPH HEAD USGPH 4.5 m 2725 15' 720 3.0 m 11800 10' 3120

5'

4500

## **APPLICATIONS:**

☐ This submersible sewage pump is designed and suitable for raw sewage applications where the total head requirements do not exceed 15 feet.

© 2002 BUR-CAM Printed in Canada