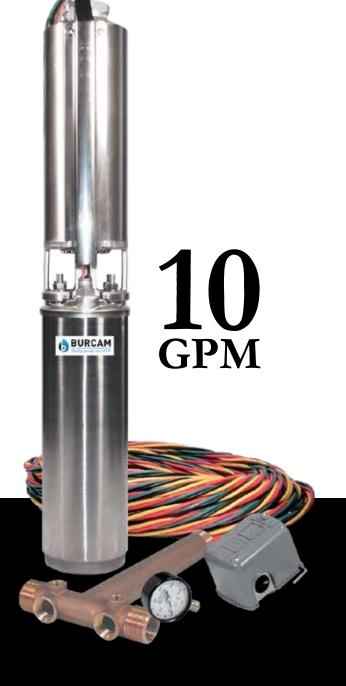

## DEEP WELL SUBMERSIBLE PUMP

Pumps up to 840 US GPH
Maximum Head of 400 Feet

## 2 WIRE + GROUND / 230V 11 STAGES

## **PUMP CAPACITY** HEAD LPH US GPH 400' 122,0m 1210 320 350' 106.0m 1550 410 325' 99,0m 1855 490 300' 91,0m 2080 550 275' 84,0m 2290 605 250' 76,0m 2500 660 225' 68,5m 2690 710 200' 61,0m 2860 755 180' 55,0m 2990 790 160' 49.0m 3085 815 140' 43.0m 3180 840 Friction loss in pipe not included **Best efficiency** Pressure switch Depth: set to:

- Made of non-corrosive 304 stainless steel material
- Suction and discharge made of non-corrosive polypropylene
- Precision machined Noryl impellers and diffusers
- NEMA standard stainless steel interchangeable pump head
- Stainless steel shell and drive shaft

Recommended for homes, cottages and farms for installation in water wells which are 4" and larger in diameter.

20/40 PSI

30/50 PSI

Complete sub-pack.

125' - 217'

102' - 194'

WARRANTY