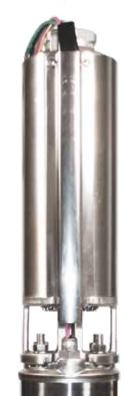

## DEEP WELL SUBMERSIBLE PUMP

Pumps up to 840 US GPH
Maximum Head of 400 Feet

3 WIRE + GROUND / 230V 11 STAGES

## Best efficiency

| Depth:      |
|-------------|
| 125' - 217' |
| 102' - 194' |
|             |

- Made of non-corrosive 304 stainless steel material
- Suction and discharge made of non-corrosive polypropylene
- Precision machined Noryl impellers and diffusers
- NEMA standard stainless steel interchangeable pump head
- Stainless steel shell and drive shaft

Recommended for homes, cottages and farms for installation in water wells which are 4" and larger in diameter.

Control box included.

BURCAM