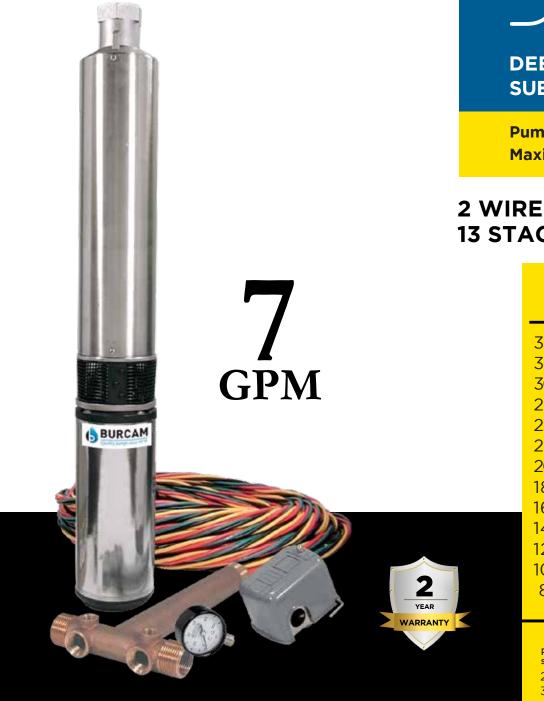

105209H

DEEP WELL SUBMERSIBLE PUMP

Pumps up to 580 US GPH Maximum Head of 350 Feet

## 2 WIRE + GROUND / 230V 13 STAGES

| PUMP CAPACITY                      |        |      |        |  |
|------------------------------------|--------|------|--------|--|
| HEAD                               |        | LPH  | US GPH |  |
| 350'                               | 106,5m | 680  | 180    |  |
| 325'                               | 99,0m  | 1040 | 275    |  |
| 300'                               | 91,0m  | 1325 | 350    |  |
| 275'                               | 84,0m  | 1475 | 390    |  |
| 250'                               | 76,0m  | 1630 | 430    |  |
| 225'                               | 68,5m  | 1780 | 470    |  |
| 200'                               | 61,0m  | 1895 | 500    |  |
| 180'                               | 55,0m  | 1950 | 515    |  |
| 160'                               | 49,0m  | 2005 | 530    |  |
| 140'                               | 43,0m  | 2080 | 550    |  |
| 120'                               | 36,5m  | 2120 | 560    |  |
| 100'                               | 30,5m  | 2160 | 570    |  |
| 80'                                | 24,5m  | 2195 | 580    |  |
| Friction loss in pipe not included |        |      |        |  |
| Best efficiency                    |        |      |        |  |

- Made of non-corrosive 304 stainless steel material
- Precision machined Noryl impellers and diffusers
- NEMA standard stainless steel interchangeable pump head

Water in

- Stainless steel shell and drive shaft

## Complete sub-pack.