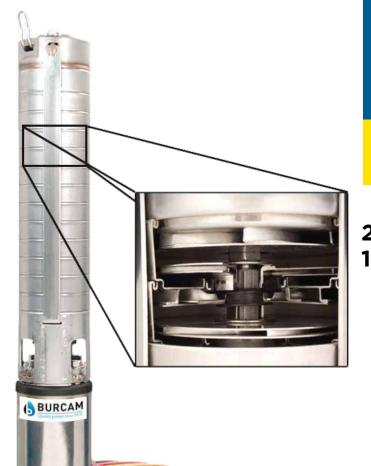

- Made of non-corrosive 316 stainless steel material
- Precision machined stainless steel impellers and diffusers
- NEMA standard stainless steel interchangeable pump head
- Hexagonal stainless steel drive shaft