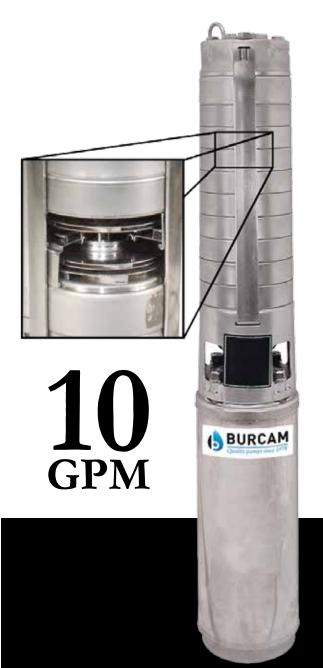

- Made of non-corrosive 316 stainless steel material
- Precision machined stainless steel impellers and diffusers
- NEMA standard stainless steel interchangeable pump head
- Hexagonal stainless steel drive shaft