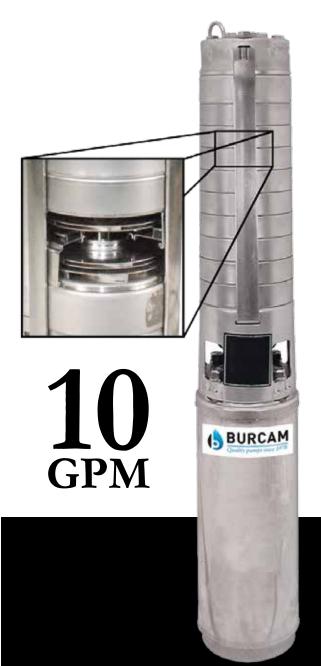

- Precision machined stainless steel impellers and diffusers
- NEMA standard stainless steel interchangeable pump head
- Hexagonal stainless steel drive shaft

Recommended for homes, cottages and farms for installation in water wells which are 4" and larger in diameter.